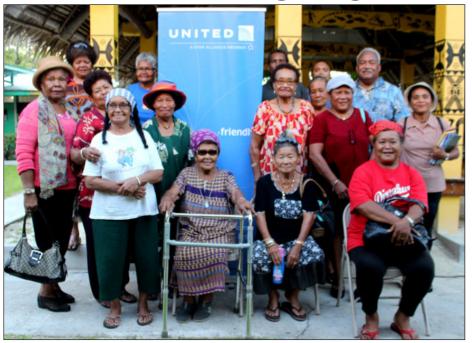

# 2015 PCC Thanksgiving Endowment Fundraiser

(top back row, from right to left): PCC President Dr. Patrick U. Tellei, PCC Dean of Academic Affairs Robert Ramarui, and PCC Dean of Students Sherman Daniel with the members of the Ngara Maiberel who were supporting the 2015 PCC Thanksgiving Endowment Fundraiser