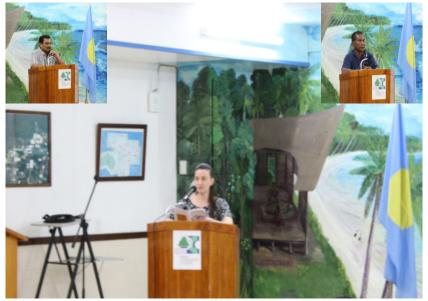

# **PCC Summer Session Student Orientation**

PCC CE, WIOA & KSG Hold Summer Youth Program

Inset l to r: Vice President of Administration & Finance Jay Olegeriil, Dean of Student Sherman Daniel, and Academic Counselor Shelley Ueki

On Monday, June 3, 2019 Palau Community College (PCC) held a New Student Orientation for the students enrolling in the summer session. The orientation introduced the new students to the programs and services available at the college. PCC Vice President Jay Olegeriil began the orientation by welcoming the new students. He thanked the students for choosing PCC as the next step in their education journey and advised the students to prioritize their education. Dean of Students Sherman Daniel followed with an introduction to the services available at the college designed to help the students achieve academic success.

PCC Student Life Counselor Shelley Ueki provided the new students with information about Schools of Arts and Sciences, Schools of Business, and School of Technical Education. The new students were led on a tour of the college campus by members of the Associated Students of Palau Community College (ASPCC) and RPSO. The orientation also helped the new students begin their registration process. They met with the academic advisors from Student Life Division and planned their classes for the summer.