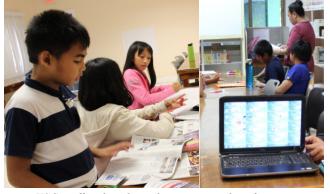

Library Summer Kids Program

KSG staff and students during arts and crafts session

On June 3 -7, 2019 PCC Library held a one-week summer kids program for ages 7 to 12. The program provides both fun and learning in Arts and Crafts, Mathematics, Vocabulary, Reading and Memorizing Games, Scavenger Hunt with prizes, and Online Catalog.