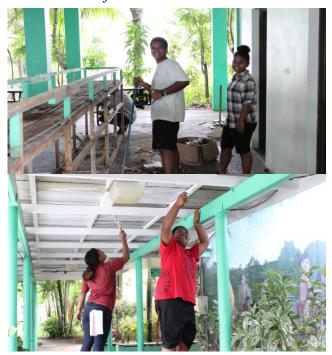

# CTE LAB SCHOOL STUDENTS SUMMER PROJECTS

On June 3-7, 2019 CTE Lab School students repaired and repainted flower pot stand and repainted walkway roof at the Btaches building. Construction Technology Assistant Instructor O'Hara Skebong and CTE Instructor Husto Ulengchong provided needed tools and materials to successfully complete the project. PCC thanks CTE Lab School students and their instructors for a job well done.