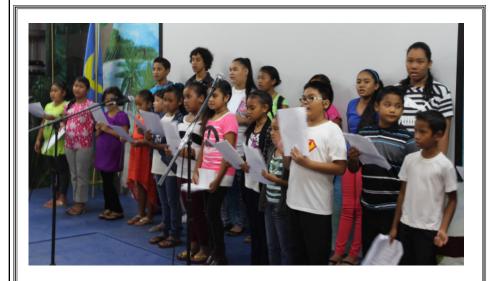

# **PCC Summer Session Student Orientation**

PCC CE, WIOA & KSG Hold Summer Youth Program

Inset l to r: Vice President of Administration & Finance Jay Olegeriil, Dean of Student Sherman Daniel, and Academic Counselor Shelley Ueki

On Monday, June 3, 2019 Palau Community College (PCC) held a New Student Orientation for the students enrolling in the summer session. The orientation introduced the new students to the programs and services available at the college. PCC Vice President Jay Olegeriil began the orientation by welcoming the new students. He thanked the students for choosing PCC as the next step in their education journey and advised the students to prioritize their education. Dean of Students Sherman Daniel followed with an introduction to the services available at the college designed to help the students achieve academic success.

PCC Student Life Counselor Shelley Ueki provided the new students with information about Schools of Arts and Sciences, Schools of Business, and School of Technical Education. The new students were led on a tour of the college campus by members of the Associated Students of Palau Community College (ASPCC) and RPSO. The orientation also helped the new students begin their registration process. They met with the academic advisors from Student Life Division and planned their classes for the summer.