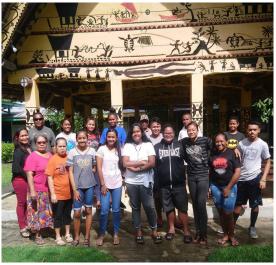

KSG staff and students during arts and crafts session

On June 3, 2019 Palau Community College Continuing Education in collaboration with Workforce Innovative Opportunity Act (WIOA) and Koror State Government conducted a six weeks summer class on traditional dances, arts & crafts, local tree plants, chants, and traditional Abai.

The program instructors for this summer are Luciano Shiro, Dave Taro, Dilchur Ruluked, Jury Kebekol, Tyce Rdiall, Hermana Ramarui, Albert Soaladaob, Sariang Timulch, and Floriano Felix.

The program is expected to end on July 12 with students showcasing their arts and crafts along with traditional chants and dances learned. PCC CE, WIOA, and KSG thanks the college for the opportunity to host this year's summer program.