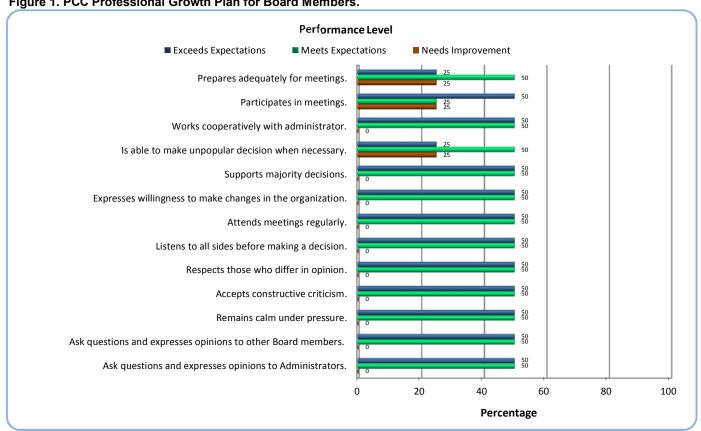

## PALAU COMMUNITY COLLEGE **INDIVIDUAL TRUSTEE EVALUATION**

Evaluation Date: 01/13/2020

|                                                                 |     | Exceeds<br>Expectations | Meets<br>Expectations | Needs<br>Improvement |           |
|-----------------------------------------------------------------|-----|-------------------------|-----------------------|----------------------|-----------|
| Performance Level                                               | (N) | (3)                     | (2)                   | (1)                  | Item Mean |
| a. Prepares adequately for meetings.                            | 4   | 25%                     | 50%                   | 25%                  | 2.00      |
| b. Participates in meetings.                                    | 4   | 50%                     | 25%                   | 25%                  | 2.25      |
| c. Works cooperatively with administrator.                      | 4   | 50%                     | 50%                   | 0%                   | 2.50      |
| d. Is able to make unpopular decision when necessary.           | 4   | 25%                     | 50%                   | 25%                  | 2.00      |
| e. Supports majority decisions.                                 | 4   | 50%                     | 50%                   | 0%                   | 2.50      |
| f. Expresses willingness to make changes in the organization.   | 4   | 50%                     | 50%                   | 0%                   | 2.50      |
| g. Attends meetings regularly.                                  | 4   | 50%                     | 50%                   | 0%                   | 2.50      |
| h. Listens to all sides before making a decision.               | 4   | 50%                     | 50%                   | 0%                   | 2.50      |
| i. Respects those who differ in opinion.                        | 4   | 50%                     | 50%                   | 0%                   | 2.50      |
| j. Accepts constructive criticism.                              | 4   | 50%                     | 50%                   | 0%                   | 2.50      |
| k. Remains calm under pressure.                                 | 4   | 50%                     | 50%                   | 0%                   | 2.50      |
| I. Ask questions and expresses opinions to other Board members. | 4   | 50%                     | 50%                   | 0%                   | 2.50      |
| m. Ask questions and expresses opinions to Administrators.      | 4   | 50%                     | 50%                   | 0%                   | 2.50      |

Figure 1. PCC Professional Growth Plan for Board Members.